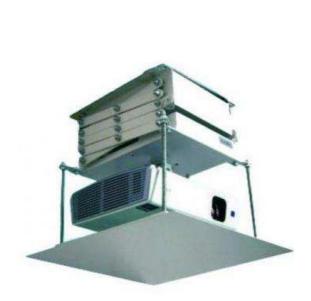

# YTK C230 3M Projector Lift

### **Features**

- 3m projector lift
- Supply RS232/RS485, Including: Manual and wireless remote control
- Function: Up, Down, stop
- Material: Iron of A3
- USA damping motor, Brake Function
- The left / right is 8 groups scissors x 2 , Two section of distance corrections for lift function (close , normal setting)
- The adjustable projector angle mount bracket (the left/right 0-30  $^{\circ}$  ; Up/Down 0-40  $^{\circ}$  )
- Automatic setting of two section: stop
- Color: Phenolic plastics, Surface treatment: Bake of high temperature

## **Specification**

- Motion max distance: 3000mm

- Weight: 20kg

- Load weight: 20kg

- Board size L x W (mm): 500 x 500

- Between true ceiling and false ceiling the height(mm): 650

- Power Supply: 220 V / 50 ~ 60 Hz