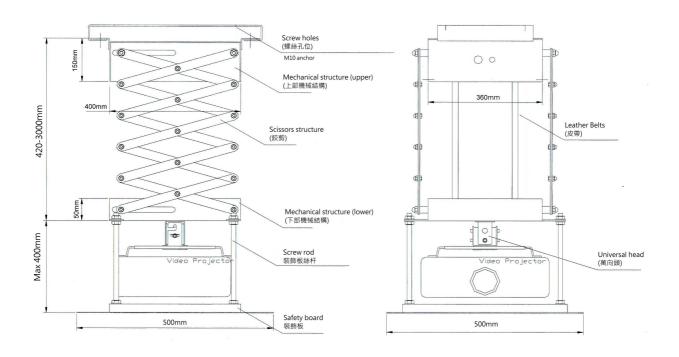

## **Specification**

- Motion max distance: 3000mm

- Weight: 20kg

- Load weight: 20kg

- Board size L x W (mm): 500 x 500

- Between true ceiling and false ceiling the height(mm): 650

- Power Supply: 220 V / 50 ~ 60 Hz

- Dimensions: 400(W) x 360 (D) x420(H) mm.

## **Drawing**